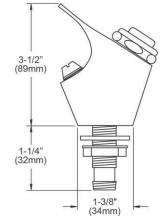

## **PRODUCT SPECIFICATIONS**

Push Button Bubbler. Overall dimensions are 1-7/16" x 2-3/8" x 4-3/4". Made of Chrome-plated Brass.

| Installation Type: | Deck Mount                |  |
|--------------------|---------------------------|--|
| Material:          | Chrome-plated Brass       |  |
| Finish:            | Chrome (CR)               |  |
| Dimensions:        | 1-7/16" x 2-3/8" x 4-3/4" |  |
| Shipping Weight:   | 1 lbs.                    |  |

- Push-button valve bubbler designed so that water never comes in contact with lead-containing materials.
- Built-in adjustable water volume control which regulates flow from 20 psi to 105 psi.
- Heavy chrome-plated body with a 3/8" (10 mm) NPT connection.
- Requires one 1-1/2" (38 mm) or 1-1/4" (32 mm) faucet hole.