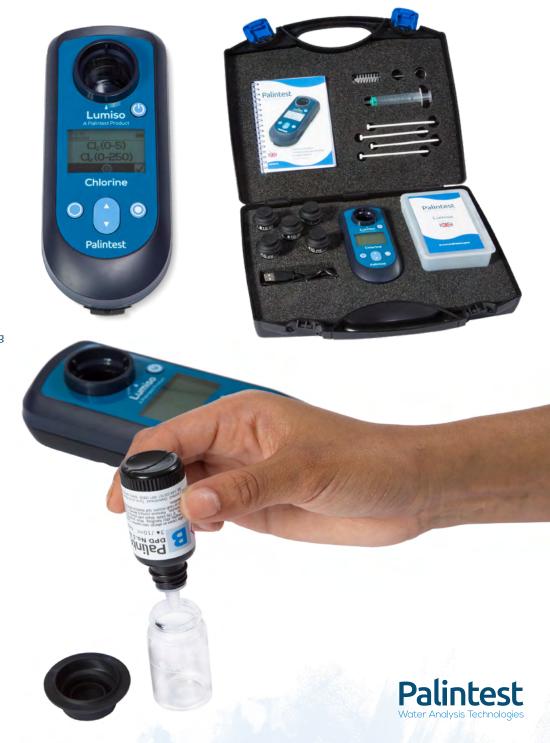

## **LUMISO CHLORINE PHOTOMETER**

Rapid accurate analysis of chlorine. Lightweight, yet robust for field use, the Lumiso Chlorine offers simple reliable testing for drinking water and also process water applications.

## **Features**

**Lightweight kit**, designed with a reusable water-resistant reagent box for convenient storage and space for spare test tubes and check standards

**USB connectivity** to enable data management and compliance with live date and time stamping

**Easy to operate** with a large display and quick to deliver accurate results

**Tablet Reagents** 

Liquid Reagents

To find out more about Lumiso Chlorine, visit www.palintest.com

\*Reagents to be purchased separately