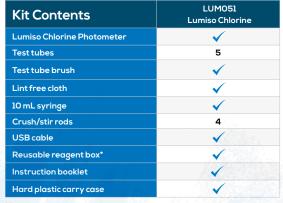

| Technical Specification        |                                                                            |
|--------------------------------|----------------------------------------------------------------------------|
| Product Code                   | LUM051                                                                     |
| Instrument Type                | Colorimeter offering direct-reading of<br>pre-programmed test calibrations |
| Peak Wavelengths               | 530 nm                                                                     |
| Accuracy                       | ±1.0% T                                                                    |
| Display                        | 226 x 138 pixel LCD with backlight                                         |
| User Interface                 | Language free, on screen visual icons                                      |
| Size (W x L x H)<br>and Weight | 163 mm x 70 mm x 45 mm, 275 g                                              |
| IP Rating                      | IP67                                                                       |
| Power Supply                   | 3 x 1.5 V AA batteries                                                     |
| Connectivity                   | USB for data download and software updates                                 |
| Memory Capacity                | Up to 50 data sets                                                         |